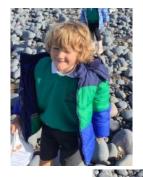

#### **Dear Parents and Carers**

We have come to the end of a very active week at Kings Nympton. Class 1 had a fantastic trip to Northam Burrows. Thank you to parents who met the transport at the Portsmouth Arms. The visit was a great opportunity for the children to experience our Autumnal coastline – the weather was very much in our favour this time; I seem to remember that the last visit to the beach was on just about the hottest day of the year. The trip included rockpooling, minibeast habitats, and beach clean information where the children learned about the dangers of plastic in the marine environment from two very knowledgeable rangers. It was a brilliant opportunity for our children to get together with Winkleigh children once again; it's so good to witness them building relationships with peers. Well done for the excellent behaviour shown by all the children; you make us very proud.

## NORTHAM BURROWS TRIP

To SAND FEOR PROVIDENCE

CLASS I—TUESDAY 11TH OCTOBER

Full gallery of photos on the website—please click here.

I was scared of the big crab! Edie

That was the best day ever! Charlie

I didn't like the crabs.

#### Class 1

This week we have been on a trip to Northam Burrows with our friends in Year 2 from Winkleigh. All the children behaved fantastically and really enjoyed learning about beach habitats and rock pooling. You can see a gallery of photos on the website—click here. Thank you to all the parents who stayed with us to wait for the coach.