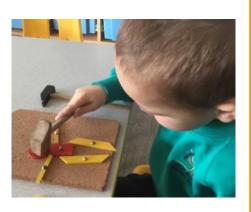

Forest School was also a resounding success last week. Mrs Blacker started by lighting small fires; she planned this because the children were so keen to get a fire which was then moved to light the central fire – they had 4 attempts at this! Mrs Blacker commented that she was amazed at their resilience and how they went off to collect better quality wood each time. The children then made some brilliant dens whilst three children went off and collected several armfuls of wood for the fire - without being asked to! Well done! The children also picked their favourite leaf and each made some observations "I notice that... I wonder, and it reminds me of... " there were some very good observations and ideas. Some children made wooden animals using tools. They played hide and seek and now they have worked out that being quiet is best, they were so improved that neither Mr Saltearn or Mrs Blacker could find them. They cooked s'mores and played in the river. Another idyllic day in the woods, thank you Mrs Blacker for your meticulous planning. Stevemore