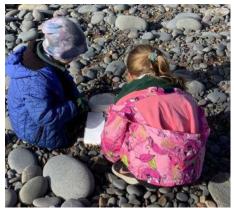

#### **Dear Parents and Carers**

We have come to the end of a very active week at Kings Nympton. Class 1 had a fantastic trip to Northam Burrows. Thank you to parents who met the transport at the Portsmouth Arms. The visit was a great opportunity for the children to experience our Autumnal coastline – the weather was very much in our favour this time; I seem to remember that the last visit to the beach was on just about the hottest day of the year. The trip included rockpooling, minibeast habitats, and beach clean information where the children learned about the dangers of plastic in the marine environment from two very knowledgeable rangers. It was a brilliant opportunity for our children to get together with Winkleigh children once again; it's so good to witness them building relationships with peers. Well done for the excellent behaviour shown by all the children; you make us very proud.

## NORTHAM BURROWS TRIP

To SAND FEOR PROVIDENCE

CLASS I—TUESDAY 11TH OCTOBER

Full gallery of photos on the website—please click here.

I was scared of the big crab! Edie

That was the best day ever! Charlie

I didn't like the crabs.

#### Class 1

This week we have been on a trip to Northam Burrows with our friends in Year 2 from Winkleigh. All the children behaved fantastically and really enjoyed learning about beach habitats and rock pooling. You can see a gallery of photos on the website—click here. Thank you to all the parents who stayed with us to wait for the coach.