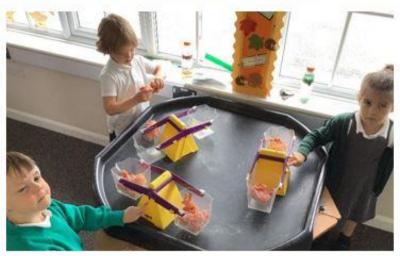

Forest School was also a resounding success last week. Mrs Blacker started by lighting small fires; she planned this because the children were so keen to get a fire which was then moved to light the central fire – they had 4 attempts at this! Mrs Blacker commented that she was amazed at their resilience and how they went off to collect better quality wood each time. The children then made some brilliant dens whilst three children went off and collected several armfuls of wood for the fire - without being asked to! Well done! The children also picked their favourite leaf and each made some observations "I notice that... I wonder, and it reminds me of... " there were some very good observations and ideas. Some children made wooden animals using tools. They played hide and seek and now they have worked out that being quiet is best, they were so improved that neither Mr Saltearn or Mrs Blacker could find them. They cooked s'mores and played in the river. Another idyllic day in the woods, thank you Mrs Blacker for your meticulous planning. Stevemore