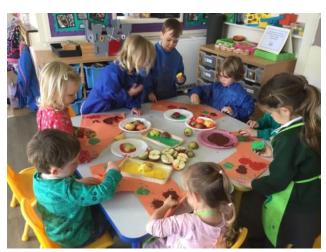

#### **NEWS FROM THE PRESCHOOL**

Wow! What a week we have had enjoying the absolutely wonderful autumnal weather. We have undertaken lots of activities inside and out based around the rhyme 'Dingle Dangle Scarecrow'. The children have made their own scarecrows using different textures, created 2D shape scarecrows and they have made sculptures using natural materials and play dough. In the garden we have been observing the natural changes that are taking place all around us and had fun exploring the sand and water resources.