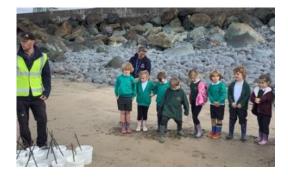

#### **Dear Parents and Carers**

We have come to the end of a very active week at Kings Nympton. Class 1 had a fantastic trip to Northam Burrows. Thank you to parents who met the transport at the Portsmouth Arms. The visit was a great opportunity for the children to experience our Autumnal coastline – the weather was very much in our favour this time; I seem to remember that the last visit to the beach was on just about the hottest day of the year. The trip included rockpooling, minibeast habitats, and beach clean information where the children learned about the dangers of plastic in the marine environment from two very knowledgeable rangers. It was a brilliant opportunity for our children to get together with Winkleigh children once again; it's so good to witness them building relationships with peers. Well done for the excellent behaviour shown by all the children; you make us very proud.

## NORTHAM BURROWS TRIP

To SAND FEOR PROVIDENCE

CLASS I—TUESDAY 11TH OCTOBER

Full gallery of photos on the website—please click here.

I was scared of the big crab! Edie

That was the best day ever! Charlie

I didn't like the crabs.

#### Class 1

This week we have been on a trip to Northam Burrows with our friends in Year 2 from Winkleigh. All the children behaved fantastically and really enjoyed learning about beach habitats and rock pooling. You can see a gallery of photos on the website—click here. Thank you to all the parents who stayed with us to wait for the coach.