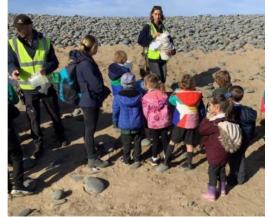

#### **Dear Parents and Carers**

We have come to the end of a very active week at Kings Nympton. Class 1 had a fantastic trip to Northam Burrows. Thank you to parents who met the transport at the Portsmouth Arms. The visit was a great opportunity for the children to experience our Autumnal coastline – the weather was very much in our favour this time; I seem to remember that the last visit to the beach was on just about the hottest day of the year. The trip included rockpooling, minibeast habitats, and beach clean information where the children learned about the dangers of plastic in the marine environment from two very knowledgeable rangers. It was a brilliant opportunity for our children to get together with Winkleigh children once again; it's so good to witness them building relationships with peers. Well done for the excellent behaviour shown by all the children; you make us very proud.

## NORTHAM BURROWS TRIP

To SAND FEOR PROVIDENCE

CLASS I—TUESDAY 11TH OCTOBER

Full gallery of photos on the website—please click here.

I was scared of the big crab! Edie

That was the best day ever! Charlie

I didn't like the crabs.

#### Class 1

This week we have been on a trip to Northam Burrows with our friends in Year 2 from Winkleigh. All the children behaved fantastically and really enjoyed learning about beach habitats and rock pooling. You can see a gallery of photos on the website—click here. Thank you to all the parents who stayed with us to wait for the coach.