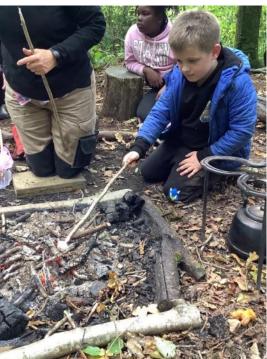

Forest School was also a resounding success last week. Mrs Blacker started by lighting small fires; she planned this because the children were so keen to get a fire which was then moved to light the central fire – they had 4 attempts at this! Mrs Blacker commented that she was amazed at their resilience and how they went off to collect better quality wood each time. The children then made some brilliant dens whilst three children went off and collected several armfuls of wood for the fire - without being asked to! Well done! The children also picked their favourite leaf and each made some observations "I notice that... I wonder, and it reminds me of... " there were some very good observations and ideas. Some children made wooden animals using tools. They played hide and seek and now they have worked out that being quiet is best, they were so improved that neither Mr Saltearn or Mrs Blacker could find them. They cooked s'mores and played in the river. Another idyllic day in the woods, thank you Mrs Blacker for your meticulous planning. Stevemore

Year 5 and 6 have enjoyed their first day of Forest school today and we look forward to sharing pictures from today with you next week.

Lastly, please don't forget to complete the swimming form, if you haven't done so already.