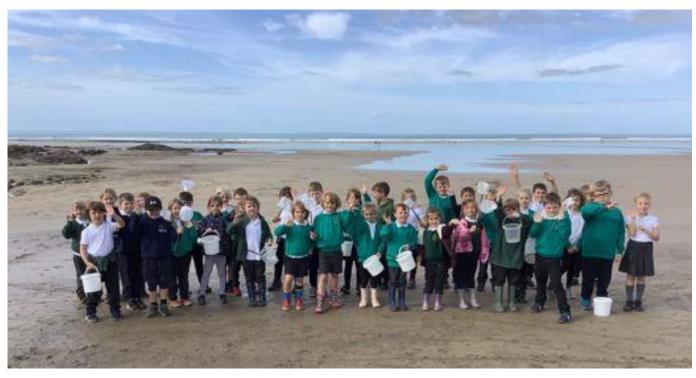

#### **Dear Parents and Carers**

We have come to the end of a very active week at Kings Nympton. Class 1 had a fantastic trip to Northam Burrows. Thank you to parents who met the transport at the Portsmouth Arms. The visit was a great opportunity for the children to experience our Autumnal coastline – the weather was very much in our favour this time; I seem to remember that the last visit to the beach was on just about the hottest day of the year. The trip included rockpooling, minibeast habitats, and beach clean information where the children learned about the dangers of plastic in the marine environment from two very knowledgeable rangers. It was a brilliant opportunity for our children to get together with Winkleigh children once again; it's so good to witness them building relationships with peers. Well done for the excellent behaviour shown by all the children; you make us very proud.

## NORTHAM BURROWS TRIP

To SAND FEOR PROVIDENCE

CLASS I—TUESDAY 11TH OCTOBER

Full gallery of photos on the website—please click here.

I was scared of the big crab! Edie

That was the best day ever! Charlie

I didn't like the crabs.

#### Class 1

This week we have been on a trip to Northam Burrows with our friends in Year 2 from Winkleigh. All the children behaved fantastically and really enjoyed learning about beach habitats and rock pooling. You can see a gallery of photos on the website—click here. Thank you to all the parents who stayed with us to wait for the coach.