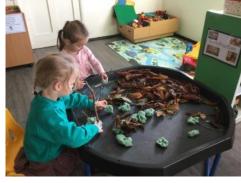

#### **NEWS FROM THE PRESCHOOL**

Wow! What a week we have had enjoying the absolutely wonderful autumnal weather. We have undertaken lots of activities inside and out based around the rhyme 'Dingle Dangle Scarecrow'. The children have made their own scarecrows using different textures, created 2D shape scarecrows and they have made sculptures using natural materials and play dough. In the garden we have been observing the natural changes that are taking place all around us and had fun exploring the sand and water resources.