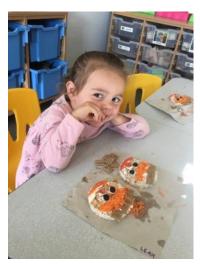

#### **NEWS FROM THE PRESCHOOL**

Wow! What a week we have had enjoying the absolutely wonderful autumnal weather. We have undertaken lots of activities inside and out based around the rhyme 'Dingle Dangle Scarecrow'. The children have made their own scarecrows using different textures, created 2D shape scarecrows and they have made sculptures using natural materials and play dough. In the garden we have been observing the natural changes that are taking place all around us and had fun exploring the sand and water resources.