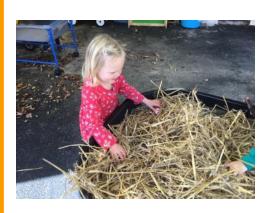

#### **NEWS FROM THE PRESCHOOL**

Wow! What a week we have had enjoying the absolutely wonderful autumnal weather. We have undertaken lots of activities inside and out based around the rhyme 'Dingle Dangle Scarecrow'. The children have made their own scarecrows using different textures, created 2D shape scarecrows and they have made sculptures using natural materials and play dough. In the garden we have been observing the natural changes that are taking place all around us and had fun exploring the sand and water resources.