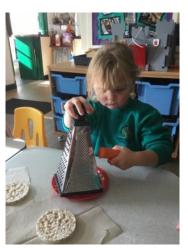

#### **NEWS FROM THE PRESCHOOL**

Wow! What a week we have had enjoying the absolutely wonderful autumnal weather. We have undertaken lots of activities inside and out based around the rhyme 'Dingle Dangle Scarecrow'. The children have made their own scarecrows using different textures, created 2D shape scarecrows and they have made sculptures using natural materials and play dough. In the garden we have been observing the natural changes that are taking place all around us and had fun exploring the sand and water resources.