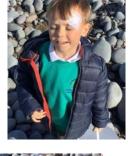

## NORTHAM BURROWS TRIP

To SAND FEOR PROVIDENCE

CLASS I—TUESDAY 11TH OCTOBER

Full gallery of photos on the website—please click here.

I was scared of the big crab! Edie

That was the best day ever! Charlie

I didn't like the crabs.

Matthew

I loved the bus ride! Bertie

The rockpooling was the best. Finley

I enjoyed meeting the ranges. They were really nice. Harker

I saw a baby fish, it was tiny. Ava