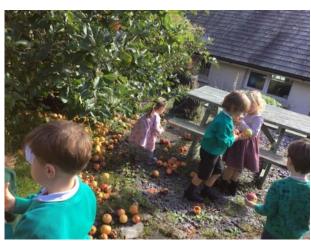

## NORTHAM BURROWS TRIP

To SAND FEOR PROVIDENCE

CLASS I—TUESDAY 11TH OCTOBER

Full gallery of photos on the website—please click here.

I was scared of the big crab! Edie

That was the best day ever! Charlie

I didn't like the crabs.

Matthew

I loved the bus ride! Bertie

The rockpooling was the best. Finley

I enjoyed meeting the ranges. They were really nice. Harker

I saw a baby fish, it was tiny. Ava

#### Class 1

This week we have been on a trip to Northam Burrows with our friends in Year 2 from Winkleigh. All the children behaved fantastically and really enjoyed learning about beach habitats and rock pooling. You can see a gallery of photos on the website—click here. Thank you to all the parents who stayed with us to wait for the coach.