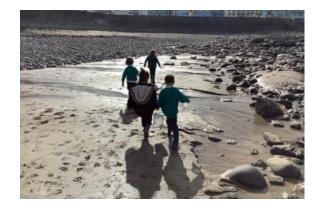

#### **Dear Parents and Carers**

We have come to the end of a very active week at Kings Nympton. Class 1 had a fantastic trip to Northam Burrows. Thank you to parents who met the transport at the Portsmouth Arms. The visit was a great opportunity for the children to experience our Autumnal coastline – the weather was very much in our favour this time; I seem to remember that the last visit to the beach was on just about the hottest day of the year. The trip included rockpooling, minibeast habitats, and beach clean information where the children learned about the dangers of plastic in the marine environment from two very knowledgeable rangers. It was a brilliant opportunity for our children to get together with Winkleigh children once again; it's so good to witness them building relationships with peers. Well done for the excellent behaviour shown by all the children; you make us very proud.

## NORTHAM BURROWS TRIP

To SAND FEOR PROVIDENCE

CLASS I—TUESDAY 11TH OCTOBER

Full gallery of photos on the website—please click here.

I was scared of the big crab! Edie

That was the best day ever! Charlie

I didn't like the crabs.

#### Class 1

This week we have been on a trip to Northam Burrows with our friends in Year 2 from Winkleigh. All the children behaved fantastically and really enjoyed learning about beach habitats and rock pooling. You can see a gallery of photos on the website—click here. Thank you to all the parents who stayed with us to wait for the coach.