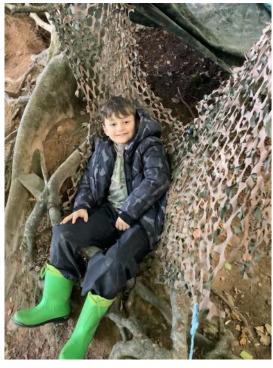

## NORTHAM BURROWS TRIP

To SAND FEOR PROVIDENCE

CLASS I—TUESDAY 11TH OCTOBER

Full gallery of photos on the website—please click here.

I was scared of the big crab! Edie

That was the best day ever! Charlie

I didn't like the crabs.

Matthew

I loved the bus ride! Bertie

The rockpooling was the best. Finley

I enjoyed meeting the ranges. They were really nice. Harker

I saw a baby fish, it was tiny. Ava