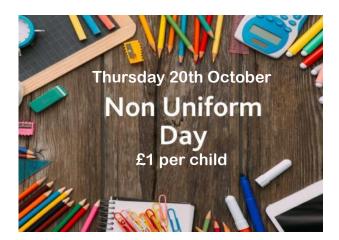

## DIARY DATES

W/C 17TH OCTOBER

| Daily                  | 0800 deadline for booking school meals on the Gateway 0800-0900 Before School Club                                                                                                          |
|------------------------|---------------------------------------------------------------------------------------------------------------------------------------------------------------------------------------------|
| Monday 17th October    | 0900 Deadline to drop Bag2School items to Orchard House, Steeple<br>Meadow<br>Class 2 wear PE kit                                                                                           |
| Tuesday 18th October   | Class 2 Skateboarding Workshop—wear PE kit                                                                                                                                                  |
| Wednesday 19th October | SSW After School Sports Club, 1530-1630                                                                                                                                                     |
| Thursday 20th October  | Stay & Play, 0930-1100 (note new time)  Non-Uniform Day—please visit the Gateway to make £1 payment  Friend of the School Halloween Discoo— 1545 at the Parish Hall, see page 5 for details |
| Friday 21st October    | Years 5 and 6 Forest School  Last day of half-term                                                                                                                                          |