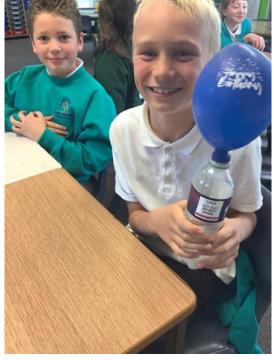

calculation.

In Science this week, Years 5 and 6 have been learning about reversible and irreversible changes and completed the self inflating balloon experiment. The children then had to discuss what was happening and why the balloon did inflate as well as deciding if the change was in fact reversible or irreversible.