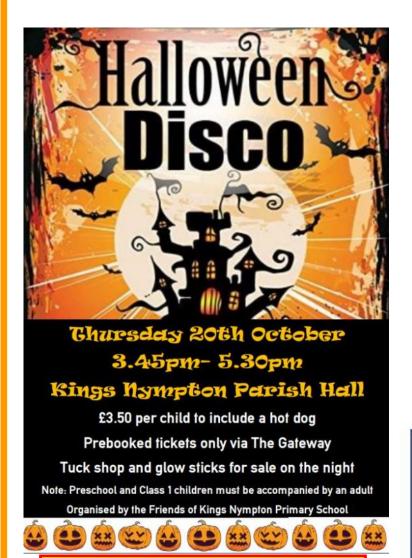

## DIARY DATES

W/C 17TH OCTOBER

| Daily                  | 0800 deadline for booking school meals on the Gateway 0800-0900 Before School Club                                                                                                          |
|------------------------|---------------------------------------------------------------------------------------------------------------------------------------------------------------------------------------------|
| Monday 17th October    | 0900 Deadline to drop Bag2School items to Orchard House, Steeple<br>Meadow<br>Class 2 wear PE kit                                                                                           |
| Tuesday 18th October   | Class 2 Skateboarding Workshop—wear PE kit                                                                                                                                                  |
| Wednesday 19th October | SSW After School Sports Club, 1530-1630                                                                                                                                                     |
| Thursday 20th October  | Stay & Play, 0930-1100 (note new time)  Non-Uniform Day—please visit the Gateway to make £1 payment  Friend of the School Halloween Discoo— 1545 at the Parish Hall, see page 5 for details |
| Friday 21st October    | Years 5 and 6 Forest School  Last day of half-term                                                                                                                                          |