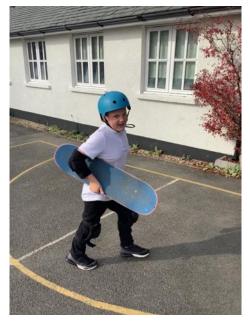

Thank you to the Friends of Kings Nympton for organising the Halloween Disco, they raised an amazing £166. Well done to all involved, the children had a great time.

The feedback from the skateboarding afternoon was incredibly positive, watching the children master some new tricks and gain confidence was great. The instructor was very impressed with the children's enthusiasm and behaviour throughout. Well done Class 2!

#### Class 2

Class 2 have rolled into the final week of this half term, with their skateboarding workshops. The children enjoyed their afternoon of skateboarding and enjoyed learning new skills. All the children had a great afternoon showing off their skills.