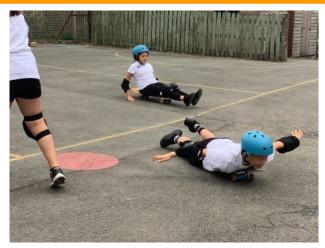

Thank you to the Friends of Kings Nympton for organising the Halloween Disco, they raised an amazing £166. Well done to all involved, the children had a great time.

The feedback from the skateboarding afternoon was incredibly positive, watching the children master some new tricks and gain confidence was great. The instructor was very impressed with the children's enthusiasm and behaviour throughout. Well done Class 2!

#### Class 2

Class 2 have rolled into the final week of this half term, with their skateboarding workshops. The children enjoyed their afternoon of skateboarding and enjoyed learning new skills. All the children had a great afternoon showing off their skills.