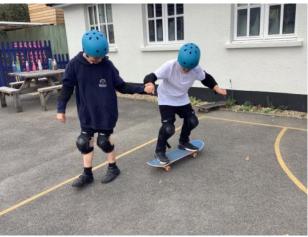

Thank you to the Friends of Kings Nympton for organising the Halloween Disco, they raised an amazing £166. Well done to all involved, the children had a great time.

The feedback from the skateboarding afternoon was incredibly positive, watching the children master some new tricks and gain confidence was great. The instructor was very impressed with the children's enthusiasm and behaviour throughout. Well done Class 2!

#### Class 2

Class 2 have rolled into the final week of this half term, with their skateboarding workshops. The children enjoyed their afternoon of skateboarding and enjoyed learning new skills. All the children had a great afternoon showing off their skills.