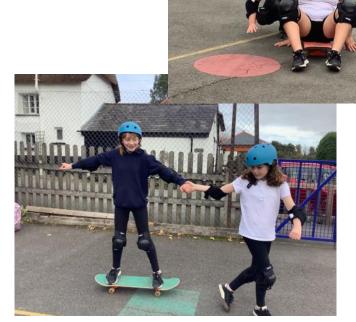

Thank you to the Friends of Kings Nympton for organising the Halloween Disco, they raised an amazing £166. Well done to all involved, the children had a great time.

The feedback from the skateboarding afternoon was incredibly positive, watching the children master some new tricks and gain confidence was great. The instructor was very impressed with the children's enthusiasm and behaviour throughout. Well done Class 2!

#### Class 2

Class 2 have rolled into the final week of this half term, with their skateboarding workshops. The children enjoyed their afternoon of skateboarding and enjoyed learning new skills. All the children had a great afternoon showing off their skills.