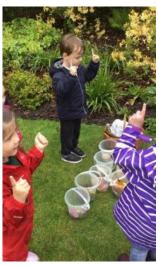

The story tied in perfectly with our visit to Rosemoor Gardens this week. The children donned their waterproofs and enjoyed a range of garden related activities with Frances from the Education Centre as our guide. Despite the rain we set to work on our first task, using our senses to explore the flora and fauna of the gardens. We visited the herb and vegetable garden and collected leaves from various plants to make a sweet smelling cocktail, next we used our eyes to collect different coloured leaves and petals to make a colour palate. We shut our eyes and focused on listening to the sounds we could hear around the garden, which included lots of garden birds. Finally, we set off on a treasure hunt to find various items which felt soft, spiky and hard. Back at the Education Centre we planted nasturtium seeds and learnt that when they have grown, you can even eat the pretty flowers! Our trip was completed by a visit to the Brash where we played in the sandpit and on the trim trail and some of us even risked the super speedy slide! Thank you to everyone who transported the children and who spent the day with us.