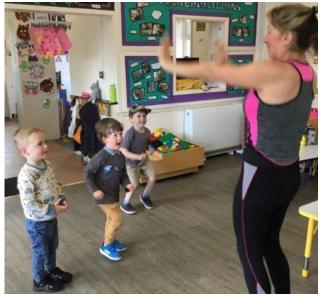

We have lots of activities planned this term. Preschool and Class 1 enjoyed a high-energy dance workshop yesterday afternoon with Katie from Step Up and Dance. I imagine they slept well last night! We are also looking forward to Class 2 going over to Winkleigh for the Space Dome later this month and meeting up with Key Stage 2 there. Thank you to the Friends for contributing to the cost of the Dome. It is lovely for the children to be able to meet up and take part in such an enriching experience on their doorstep.