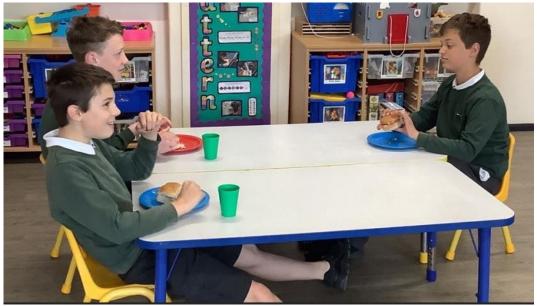

#### Class 2

Firstly well done to the Year 6 children who have worked really hard this week to complete their SATS; they have worked incredibly hard thought out week. They have enjoyed their breakfasts and dressing up in the mornings. They are now a bit tall for the Preschool tables though!