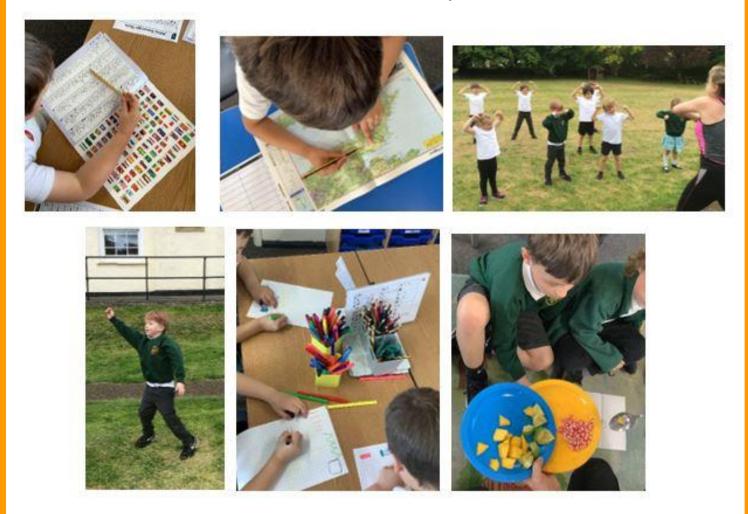

#### Class 1

We have had a lovely week in Class 1. Reception have been discussing and finding out about fruit. They have heard some stories based on different types of fruit, looked at and drawn some exotic fruits, as well sharing these with the rest of the class so we could all taste them together. They have been counting beyond 10 in maths lessons and making some numbers to 20 using a variety of maths equipment. It was great when they chose to play some board games together after these activities.

In English, Years 1 and 2 have been planning and writing their own version of *The Lord of the Forest* this week. They have all worked hard to use interesting vocabulary, improving their story writing further. In Maths, Year 1 have been learning how to tell the time to the half hour, as well as writing and comparing times. Year 2 have been consolidating their understanding of how to read and draw minutes past and to the hour. They have also been finding and comparing durations of time.

In other lessons, the children have been learning how to use an atlas, painting pictures of the Queen, finding out what animals need to survive, drawing what they hear and feel when listening to some music and thinking about the benefits and responsibilities of friendship. We also took part in a great Dance Workshop with Miss Murray. We danced our way through the story of *Jack and the Beanstalk* and thoroughly enjoyed ourselves!