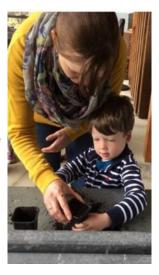

To round off our 'happy and healthy' week we enjoyed some dinosaur and spaceman themed dancing when we were visited by Miss Murray (Dance Teacher and Choreogra-

pher). What a busy week we have had! Next week we will be focusing on how we can help our plants to grow by making our own compost using worms from the garden!