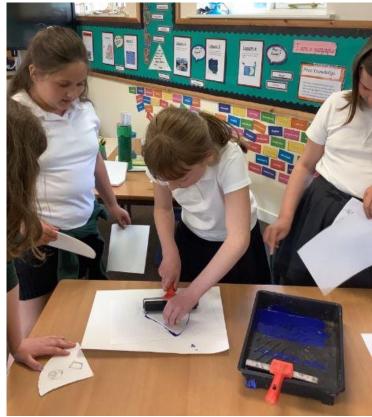

In Art this week, year 5 and 6 have been practising printing their designs onto paper, testing the amount of ink needed and what happens when you press too hard or not hard enough. Year 3 and 4 have continued to practise their sewing and have been improving the back stitch to create a mini cushion. The children have been working hard to solve problems that arose, threading needles, correcting mistakes in their stitches and creating knots in the thread.