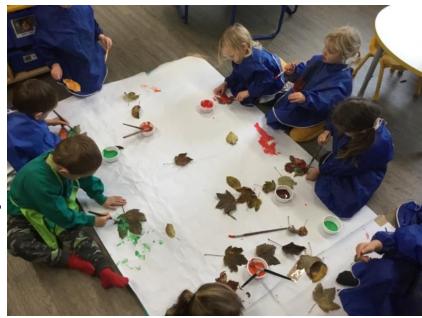

## LITTLE WOODLANDS

**NEWS FROM THE PRESCHOOL** 

It has been wonderful to see the children after the half term holiday, and they seemed excited to share their holiday news!

This week we have enjoyed the book *Leaf Man* by Lois Ehlert. The children enjoyed following the sequence of the story and spending time outside gathering different leaves and natural materials to make their own leaf people and animals.