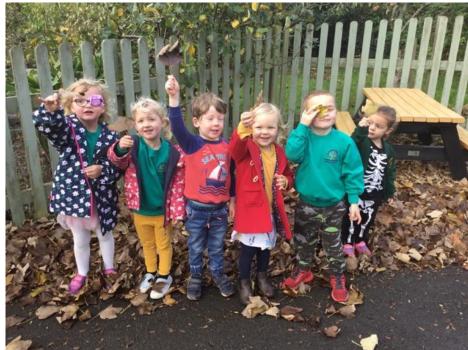

We are looking forward to two new children joining us next week in Year 1 and Preschool. I know that everyone will make them very welcome.

I hear that many of you will be heading to the fireworks display in the village tomorrow which is always a great event. Let's hope it stays dry! Our lovely Preschoolers have been outside between the showers this week, gathering leaves for activities. They don't mind the rain!

## LITTLE WOODLANDS

**NEWS FROM THE PRESCHOOL** 

It has been wonderful to see the children after the half term holiday, and they seemed excited to share their holiday news!

This week we have enjoyed the book *Leaf Man* by Lois Ehlert. The children enjoyed following the sequence of the story and spending time outside gathering different leaves and natural materials to make their own leaf people and animals.