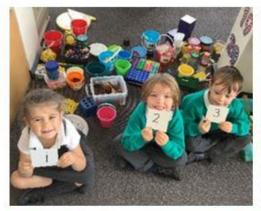

Reception have been learning about Diwali. They have made Diva lamps, Rangoli patterns and designed Mehndi patterns. They have also been finding different ways to make the numbers 1, 2 and 3, as well as learning about subitising- *don't count, show the amount!* 