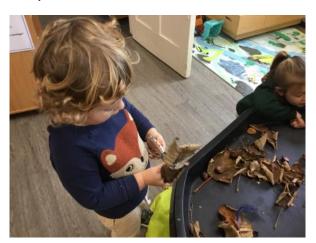

We are looking forward to two new children joining us next week in Year 1 and Preschool. I know that everyone will make them very welcome.

I hear that many of you will be heading to the fireworks display in the village tomorrow which is always a great event. Let's hope it stays dry! Our lovely Preschoolers have been outside between the showers this week, gathering leaves for activities. They don't mind the rain!

## LITTLE WOODLANDS

**NEWS FROM THE PRESCHOOL** 

It has been wonderful to see the children after the half term holiday, and they seemed excited to share their holiday news!

This week we have enjoyed the book *Leaf Man* by Lois Ehlert. The children enjoyed following the sequence of the story and spending time outside gathering different leaves and natural materials to make their own leaf people and animals.