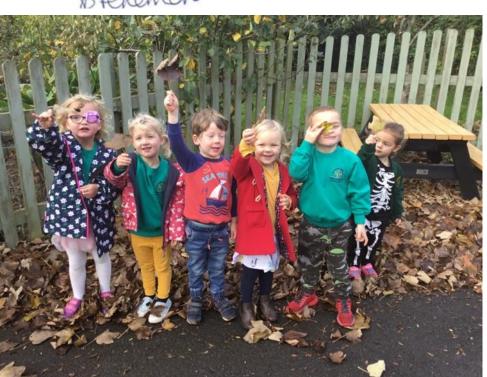

We are looking forward to two new children joining us next week in Year 1 and Preschool. I know that everyone will make them very welcome.

I hear that many of you will be heading to the fireworks display in the village tomorrow which is always a great event. Let's hope it stays dry! Our lovely Preschoolers have been outside between the showers this week, gathering leaves for activities. They don't mind the rain!

## LITTLE WOODLANDS

**NEWS FROM THE PRESCHOOL** 

It has been wonderful to see the children after the half term holiday, and they seemed excited to share their holiday news!

This week we have enjoyed the book *Leaf Man* by Lois Ehlert. The children enjoyed following the sequence of the story and spending time outside gathering different leaves and natural materials to make their own leaf people and animals.