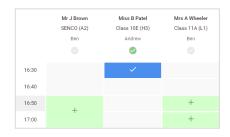

### Step 5b (Manual): Book Appointments

Click any of the green cells to make an appointment. Blue cells signify where you already have an appointment. Grey cells are unavailable.

To change an appointment, delete the original by hovering over the blue box and clicking Delete. Then choose an alternate time.