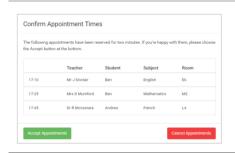

## Step 5a (Automatic): Book Appointments

If you chose the automatic booking mode, you'll see provisional appointments which are held for 2 minutes. To keep them, choose Accept at the bottom left.

If it wasn't possible to book every selected teacher during the times you are able to attend, you can either adjust the teachers you wish to meet with and try again, or switch to manual booking mode (Step 5b).