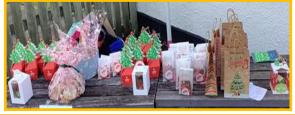

The children have worked so hard this term and it has been lovely to see the progress they have made.

Thank you to our wonderful FOKNS who organised a wonderful Christmas bonanza, they raised over £400 and the hamper looked amazing and was won by Mrs Dyke, congratulations.